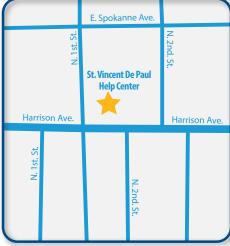

## St. Vincent De Paul

Mon - Fri, 8 a.m. - 4 p.m.

201 E. Harrison Ave. Coeur d'Alene, ID 83814

#### St. Vincent De Paul

**201 E. Harrison Ave., Coeur d'Alene, ID 83814 208.664.3095** (Mon - Fri, 8 a.m. - 4 p.m.)